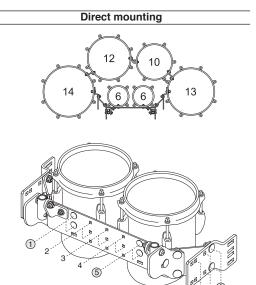

#### Quint 6+10+12+13+14

For Quints (6+10+12+13+14), mount the 6" tom to the Back Bar with a BBS-6S/B Attachment (sold separately) in the 3rd / 4th position as shown. Set the Side Bars to the "B" Position as shown.

### Sextet 6+6+8+10+12+13

For Sextets (6+6+8+10+12+13), mount the 6" toms directly to the Back Bar in the 1st and 5th positions as shown. Set the Side Bars to the "B" Position as shown.