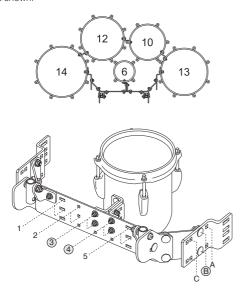

#### Quint 6+10+12+13+14

For Quints (6+10+12+13+14), mount the 6" tom to the Back Bar with a BBS-6S/B Attachment (sold separately) in the 3rd / 4th position as shown. Set the Side Bars to the "B" Position as shown.