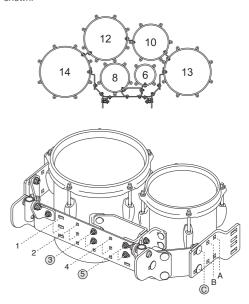

#### Sextet 6+8+10+12+13+14

For Sextets (6+8+10+12+13+14), mount the BBS-68S/B Attachments on the 3rd/5th position and attach the 6" and 8" toms as shown. Set the Side Bars to the "C" position as shown.