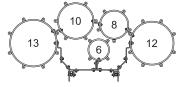

# Quint 6+8+10+12+13

For Quints (6+8+10+12+13), the 6" tom can be mounted directly to the Back Bar in the center (3rd position) or in the offset position (4th position). When mounting the 6" tom in the center, adjust the Side Bars to position "B". For mounting in the offset position, adjust the Side Bars to position "A".

# Offset position

The 6" tom can also be attached to the Back Bar with a BBS-6S/B Attachment (sold separately) in the 3rd/4th position as shown. Set the Side Bars to the "C" Position as shown.