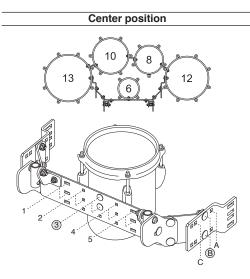

# Quint 6+8+10+12+13

For Quints (6+8+10+12+13), the 6" tom can be mounted directly to the Back Bar in the center (3rd position) or in the offset position (4th position). When mounting the 6" tom in the center, adjust the Side Bars to position "B". For mounting in the offset position, adjust the Side Bars to position "A".

# Offset position

The 6" tom can also be attached to the Back Bar with a BBS-6S/B Attachment (sold separately) in the 3rd/4th position as shown. Set the Side Bars to the "C" Position as shown.