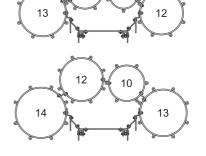

### Sextet 6+6+8+10+12+13

For Sextets (6+6+8+10+12+13), mount the 6" toms directly to the Back Bar in the 1st and 5th positions as shown. Set the Side Bars to the "B" Position as shown.