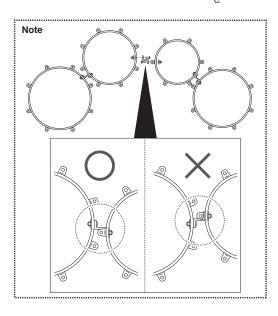

#### Sextet 6+6+10+12+13+14

The 6" toms in the 6+6+10+12+13+14 Sextet can be mounted directly to the Back Bar or with BBS-6S/B attachments. When mounting directly to the Back Bar, mount the 6" toms to the Back Bar in the 1st and 5th positions. When using the BBS-6S/B attachments, mount each attachments to 1st/2nd and 4th/5th positions. When mounting directly, set the Side Bars to the "A" position and when using BBS-6S/B attachments, adjust to position "C"