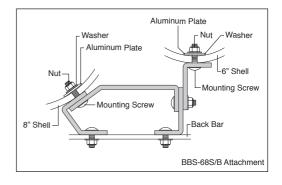

# **Optional Parts**

BBS-6S/B Attachment

BBS-68S/B Attachment

#### Sextet 6+8+10+12+13+14

For Sextets (6+8+10+12+13+14), mount the BBS-68S/B Attachments on the 3rd/5th position and attach the 6" and 8" toms as shown. Set the Side Bars to the "C" position as shown.