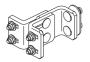

# **Optional Parts**

BBS-6S/B Attachment

BBS-68S/B Attachment

#### Sextet 6+8+10+12+13+14

For Sextets (6+8+10+12+13+14), mount the BBS-68S/B Attachments on the 3rd/5th position and attach the 6" and 8" toms as shown. Set the Side Bars to the "C" position as shown.