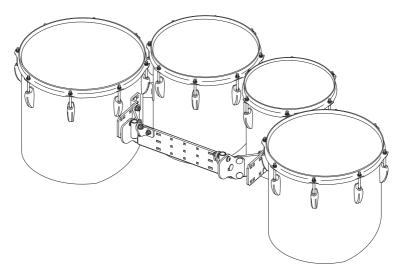

# Quad

The Tenor Back Bar is pre-set for a Quad setup and no adjustments are necessary. If you prefer to position the Quads further away from your body please move the Side Bars to the "B" or "C" positions using the provided wrench.

# Quint 6+8+10+12+13

For Quints (6+8+10+12+13), the 6" tom can be mounted directly to the Back Bar in the center (3rd position) or in the offset position (4th position). When mounting the 6" tom in the center, adjust the Side Bars to position "B". For mounting in the offset position, adjust the Side Bars to position "A".

#### Sextet 6+6+10+12+13+14

The 6" toms in the 6+6+10+12+13+14 Sextet can be mounted directly to the Back Bar or with BBS-6S/B attachments. When mounting directly to the Back Bar, mount the 6" toms to the Back Bar in the 1st and 5th positions. When using the BBS-6S/B attachments, mount each attachments to 1st/2nd and 4th/5th positions. When mounting directly, set the Side Bars to the "A" position and when using BBS-6S/B attachments, adjust to position "C"