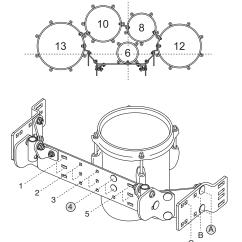

#### Quint 6+10+12+13+14

For Quints (6+10+12+13+14), mount the 6" tom to the Back Bar with a BBS-6S/B Attachment (sold separately) in the 3rd / 4th position as shown. Set the Side Bars to the "B" Position as shown.