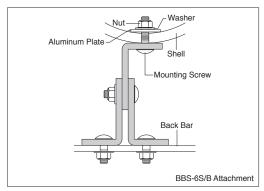

# **Optional Parts**

BBS-6S/B Attachment

BBS-68S/B Attachment

# Offset position

The 6" tom can also be attached to the Back Bar with a BBS-6S/B Attachment (sold separately) in the 3rd/4th position as shown. Set the Side Bars to the "C" Position as shown.

## Using BBS-6S/B

http://www.pearldrum.com

Products and specifications are subject to change without notice.

Printed in Taiwan

1912-