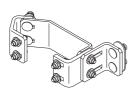

# **Optional Parts**

BBS-6S/B Attachment

BBS-68S/B Attachment

# Offset position

The 6" tom can also be attached to the Back Bar with a BBS-6S/B Attachment (sold separately) in the 3rd/4th position as shown. Set the Side Bars to the "C" Position as shown.

#### Quint 6+10+12+13+14

For Quints (6+10+12+13+14), mount the 6" tom to the Back Bar with a BBS-6S/B Attachment (sold separately) in the 3rd / 4th position as shown. Set the Side Bars to the "B" Position as shown.