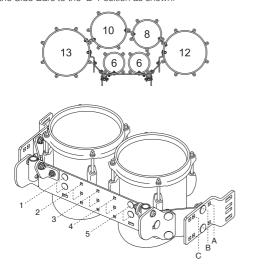

### Sextet 6+6+8+10+12+13

For Sextets (6+6+8+10+12+13), mount the 6" toms directly to the Back Bar in the 1st and 5th positions as shown. Set the Side Bars to the "B" Position as shown.

# Quint 6+8+10+12+13

For Quints (6+8+10+12+13), the 6" tom can be mounted directly to the Back Bar in the center (3rd position) or in the offset position (4th position). When mounting the 6" tom in the center, adjust the Side Bars to position "B". For mounting in the offset position, adjust the Side Bars to position "A".

# Offset position

The 6" tom can also be attached to the Back Bar with a BBS-6S/B Attachment (sold separately) in the 3rd/4th position as shown. Set the Side Bars to the "C" Position as shown.

#### Sextet 6+6+10+12+13+14

The 6" toms in the 6+6+10+12+13+14 Sextet can be mounted directly to the Back Bar or with BBS-6S/B attachments. When mounting directly to the Back Bar, mount the 6" toms to the Back Bar in the 1st and 5th positions. When using the BBS-6S/B attachments, mount each attachments to 1st/2nd and 4th/5th positions. When mounting directly, set the Side Bars to the "A" position and when using BBS-6S/B attachments, adjust to position "C"