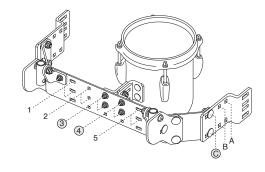

# Quad

The Tenor Back Bar is pre-set for a Quad setup and no adjustments are necessary. If you prefer to position the Quads further away from your body please move the Side Bars to the "B" or "C" positions using the provided wrench.

# Quint 6+8+10+12+13

For Quints (6+8+10+12+13), the 6" tom can be mounted directly to the Back Bar in the center (3rd position) or in the offset position (4th position). When mounting the 6" tom in the center, adjust the Side Bars to position "B". For mounting in the offset position, adjust the Side Bars to position "A".