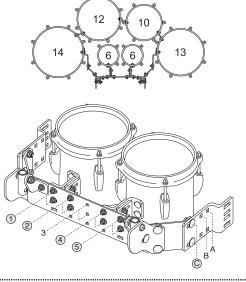

#### Sextet 6+6+10+12+13+14

The 6" toms in the 6+6+10+12+13+14 Sextet can be mounted directly to the Back Bar or with BBS-6S/B attachments. When mounting directly to the Back Bar, mount the 6" toms to the Back Bar in the 1st and 5th positions. When using the BBS-6S/B attachments, mount each attachments to 1st/2nd and 4th/5th positions. When mounting directly, set the Side Bars to the "A" position and when using BBS-6S/B attachments, adjust to position "C"

### Sextet 6+6+8+10+12+13

For Sextets (6+6+8+10+12+13), mount the 6" toms directly to the Back Bar in the 1st and 5th positions as shown. Set the Side Bars to the "B" Position as shown.