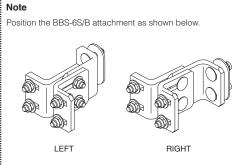

# Offset position

The 6" tom can also be attached to the Back Bar with a BBS-6S/B Attachment (sold separately) in the 3rd/4th position as shown. Set the Side Bars to the "C" Position as shown.

#### Quint 6+10+12+13+14

For Quints (6+10+12+13+14), mount the 6" tom to the Back Bar with a BBS-6S/B Attachment (sold separately) in the 3rd / 4th position as shown. Set the Side Bars to the "B" Position as shown.